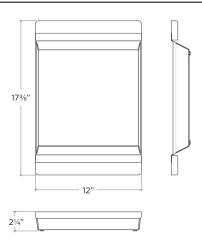

## **Specifications**

**Overall dimensions** 

Model 205041 Collection Tray, SmartStation Compatible bowl dimension (front-16" to-back)

12" × 17 3/8" × 2 1/4"