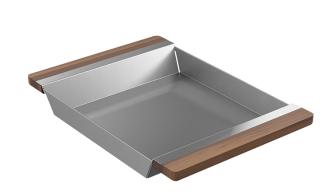

# 205041 | TRAY, SMARTSTATION

## FIRECLAY SINK ACCESSORY

#### **Features**

- Profiled to sit perfectly on Fira sink accessory ledge, or be used on countertop
- Designed to match with other SmartStation walnut accessories
- Ideal to prepare and serve food
- Made of 304 series stainless steel (18/10) with solid walnut handles
- Rubber feet for better stability and protection