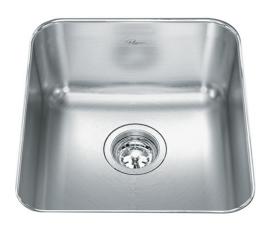

| TECHNICAL DATA       |                                |
|----------------------|--------------------------------|
| Width overall        | 17 3/4"                        |
| Length overall       | 19 3/4"                        |
| Width of large bowl  | 16"                            |
| Length of large bowl | 18''                           |
| Depth of large bowl  | 8 1/2"                         |
| Cut-Out Template     | Yes                            |
| Cabinet Size         | 21"                            |
| Number of Bowls      | 1                              |
| Faucet Hole          | 0                              |
| Type of Material     | 18 Gauge Stainless Steel       |
| Special feature      | Rear Drain Waste Hole Location |
| Waste Kit Included   | Yes                            |

FAMILY: Sinks | FINISH: Stainless Steel | SERIES: Reginox | INSTALLATION TYPE: Undermount | MODEL: NS1820UA-9