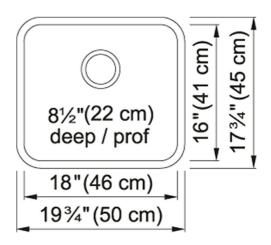

| TECHNICAL DATA       |                                |
|----------------------|--------------------------------|
| Width overall        | 17 3/4"                        |
| Length overall       | 19 3/4"                        |
| Width of large bowl  | 16"                            |
| Length of large bowl | 18''                           |
| Depth of large bowl  | 8 1/2"                         |
| Cut-Out Template     | Yes                            |
| Cabinet Size         | 21"                            |
| Number of Bowls      | 1                              |
| Faucet Hole          | 0                              |
| Type of Material     | 18 Gauge Stainless Steel       |
| Special feature      | Rear Drain Waste Hole Location |
| Waste Kit Included   | Yes                            |