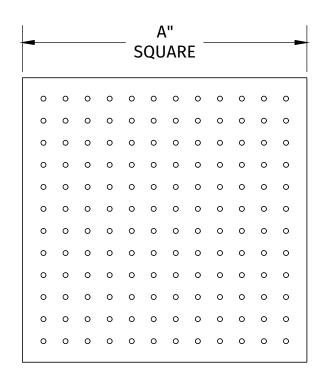

## **SPECIFICATION SHEET**

- STAINLESS STEEL CONSTRUCTION
- ULTRA SLIM 2.4 mm
- 1.6 GPM
- SEAMLESS CONSTRUCTION
- CLOG-FREE NOZZLES
- (MT11-12 SHOWN)

| MODEL NUMBER    | DIM A      | NOZZLES |
|-----------------|------------|---------|
| 1.100 EL HOMBER | D 11-1 7 1 |         |