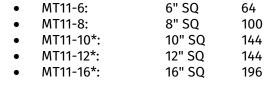

## **SPECIFICATION SHEET**

- STAINLESS STEEL CONSTRUCTION
- ULTRA SLIM 2.4 mm
- 1.6 GPM
- SEAMLESS CONSTRUCTION
- CLOG-FREE NOZZLES
- (MT11-12 SHOWN)

| MODEL NUMBER    | DIM A      | NOZZLES |
|-----------------|------------|---------|
| 1.100 EL HOMBER | D 11-1 7 1 |         |