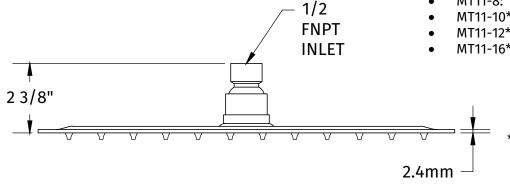

## **SPECIFICATION SHEET**

- STAINLESS STEEL CONSTRUCTION
- ULTRA SLIM 2.4 mm
- 1.6 GPM
- SEAMLESS CONSTRUCTION
- CLOG-FREE NOZZLES
- (MT11-12 SHOWN)

| MODEL NUMBER    | DIM A      | NOZZLES |
|-----------------|------------|---------|
| 1.100 EL HOMBER | D 11-1 7 1 |         |