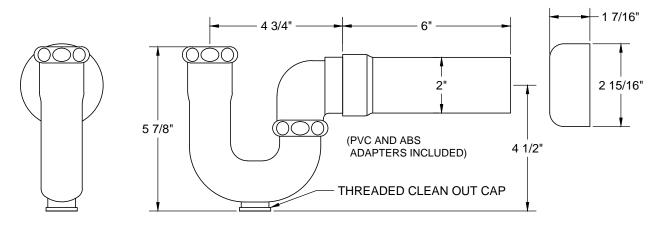

# THIS DECORATIVE P TRAP KIT OFFERS THE FOLLOWING FEATURES:

- FULLY PLATED MT304X 1 1/4" X 1 1/2" 17 GA BRASS P TRAP WITH HIGH BOX ESCUTCHEON AND CLEAN OUT PLUG
- TWO MT4003X-NL VALVES WITH 1/4 TURN
  CERAMIC DISC CARTRIDGE
- TWO MT432X NO LEAD SUPPLY TUBES
- TWO MT441X SURE GRIP WALL ESCUTCHEONS
- OFFERED IN MANY STANDARD DECORATIVE FINISHES
- SPECIAL FINISHES AVAILABLE UPON REQUEST