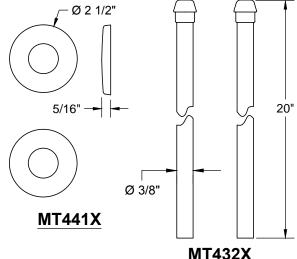

# THIS DECORATIVE P TRAP KIT OFFERS THE FOLLOWING FEATURES:

- FULLY PLATED MT304X 1 1/4" X 1 1/2" 17 GA BRASS P TRAP WITH HIGH BOX ESCUTCHEON AND CLEAN OUT PLUG
- TWO MT4003X-NL VALVES WITH 1/4 TURN
  CERAMIC DISC CARTRIDGE
- TWO MT432X NO LEAD SUPPLY TUBES
- TWO MT441X SURE GRIP WALL ESCUTCHEONS
- OFFERED IN MANY STANDARD DECORATIVE FINISHES
- SPECIAL FINISHES AVAILABLE UPON REQUEST