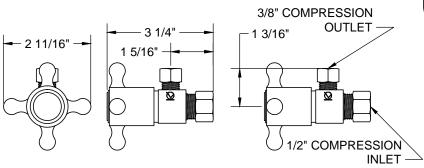

# MT3042-NL SPECIFICATIONS

## LAVATORY SUPPLY KIT

# THIS DECORATIVE P TRAP KIT OFFERS THE FOLLOWING FEATURES:

- FULLY PLATED MT304X 1 1/4" X 1 1/2" 17 GA BRASS P TRAP WITH HIGH BOX ESCUTCHEON AND CLEAN OUT PLUG
- TWO MT4003X-NL VALVES WITH 1/4 TURN
  CERAMIC DISC CARTRIDGE
- TWO MT432X NO LEAD SUPPLY TUBES
- TWO MT441X SURE GRIP WALL ESCUTCHEONS
- OFFERED IN MANY STANDARD DECORATIVE FINISHES
- SPECIAL FINISHES AVAILABLE UPON REQUEST









### MT4003X-NL

MT304X



#### WARRANTY

ONE YEAR WARRANTY ON PLATED FINISHES, 90 DAY WARRANTY ON ORB, EB, MHB, TB AND WCP AND LIFETIME ON PVD PROVIDED PROPER CARE HAS BEEN USED. ONE YEAR WARRANTY ON ALL PARTS. APPLIES TO ORIGINAL PURCHASER. CLAIMS REQUIRE PROOF OF PURCHASE.

#### **FINISH CARE & MAINTENANCE**

NEVER USE ANY HARSH ALKALI, ACID BASED DETERGENTS OR CLEANERS SUCH AS SOFT SCRUB®, SCRUBBING BUBBLES®OR COMET® TO CLEAN. DO NOT USE BRILLO®AND SCOTCH BRITE®PADS. THESE WILL ALL HARM THE FINISH.

TO CLEAN, USE ONLY A DAMP SOFT CLOTH AND WIPE USING A SOFT CLOTH. STANDARD WINDEX CAN ALSO BE USED SPARINGLY. TO MAINTAIN THE FINISH, WIPE WITH A SOFT DRY CLOTH. AN OCCASIONAL COAT OF PURE CARNUBA WAX WITHOUT CLEANERS WILL HELP PROTECT THE FINISH.