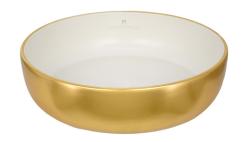

# **BLISS**

Precious Metals Collection

Metal glazed inside and out: PML1616-G 24k Matte Gold PML1616-P Platinum PMI 1616-S Silver

Matte White Interior:
PML1616-GW 24k Matte Gold/White
PML1616-PW Platinum/White
PML1616-SW Silver/White