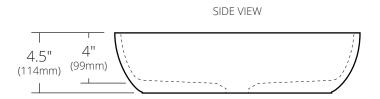

#### **PRODUCT DETAILS**

- 16" x 4.5" OD (405mm x 114mm)
- 15.25" x 4" ID (386mm x 99mm)
- 1.75" (45mm) drain opening
- · Fireclay with precious metal glaze
- Protected with exclusive, custom formulation sealer for ultimate durability