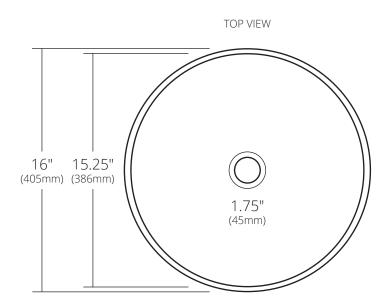

#### **PRODUCT DETAILS**

- 16" x 4.5" OD (405mm x 114mm)
- 15.25" x 4" ID (386mm x 99mm)
- 1.75" (45mm) drain opening
- · Fireclay with precious metal glaze
- Protected with exclusive, custom formulation sealer for ultimate durability