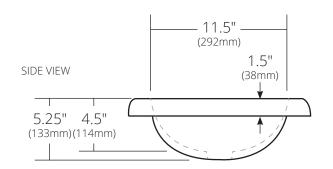

#### **PRODUCT DETAILS**

- 21.5" x 15.5" x 5.25" OD (546mm x 394mm x 133mm)
- 18" x 12" x 4.5" ID (457mm x 305mm x 114mm)
- 1.5" (38mm) drain opening
- · Handcrafted from sustainable NativeStone®
- · Sealed with impermeable nano sealer