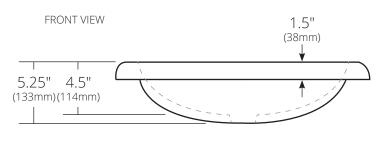

#### **PRODUCT DETAILS**

- 21.5" x 15.5" x 5.25" OD (546mm x 394mm x 133mm)
- 18" x 12" x 4.5" ID (457mm x 305mm x 114mm)
- 1.5" (38mm) drain opening
- · Handcrafted from sustainable NativeStone®
- · Sealed with impermeable nano sealer