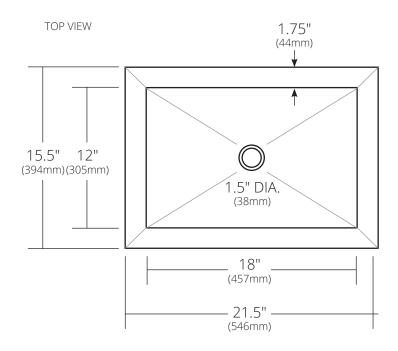

#### **PRODUCT DETAILS**

- 21.5" x 15.5" x 5.25" OD (546mm x 394mm x 133mm)
- 18" x 12" x 4.5" ID (457mm x 305mm x 114mm)
- 1.5" (38mm) drain opening
- · Handcrafted from sustainable NativeStone®
- · Sealed with impermeable nano sealer