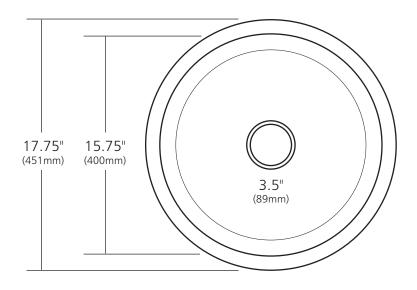

# **PRODUCT DETAILS**

- 17.75" x 9.5" OD (451mm x 241mm)
- 15.75" x 9" ID (400mm x 229mm)
- Hand hammered 16 gauge recycled copper
- 3.5" (89mm) drain opening
- Dimensions are not exact and may vary  $\pm \frac{1}{2}$ " (13mm)