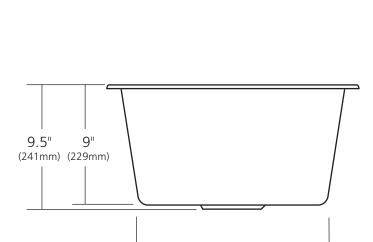

# **PRODUCT DETAILS**

- 17.75" x 9.5" OD (451mm x 241mm)
- 15.75" x 9" ID (400mm x 229mm)
- Hand hammered 16 gauge recycled copper
- 3.5" (89mm) drain opening
- Dimensions are not exact and may vary  $\pm \frac{1}{2}$ " (13mm)