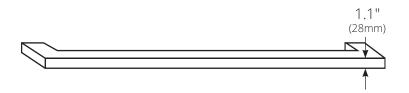

## Solace Shelf

- 34"w x 6.5"d x 1.1"h (864mm x 165mm x 28mm)
- FSC certified solid oak
- Low VOC water-resistant finish