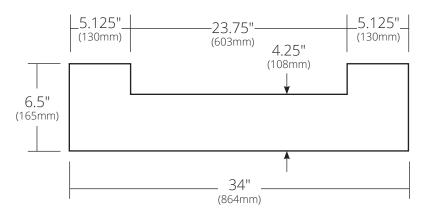

## Solace Shelf

- 34"w x 6.5"d x 1.1"h (864mm x 165mm x 28mm)
- FSC certified solid oak
- Low VOC water-resistant finish