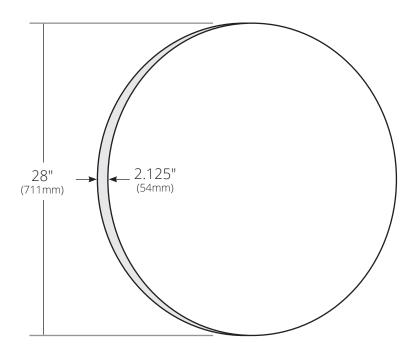

#### **PRODUCT DETAILS**

Solace Mirror

- 28" DIA (711mm)
- · Solid FSC certified oak and oak veneer
- Low VOC water-resistant finish