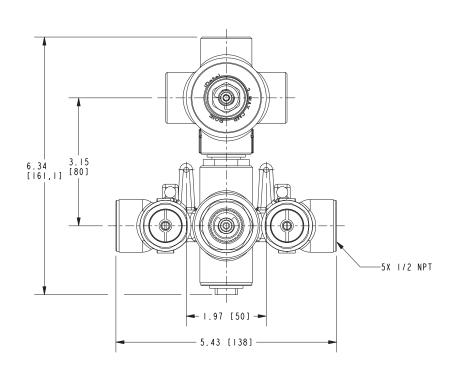

| Colors   Finishes   |
| 1-744           | 1/2" Thermostat Valve For Shower Installations | 10B 15 15S 26 Other |

### Product Specification Add "Color / Finish" suffix to Model number, below.

The Thermostat Valve for shower installations shall be made of solid brass construction. Valve shall provide anti-scald protection ensuring water temperature maximum is 100° F (37.7 C)°. Valve shall have a maximum flow rate of 6.0 gpm (gallons per minute) @ 45 psi. Valve inlets shall include integral stops and incorporate 1/2" NPT female thread for inlets and outlet. Valve shall incorporate mounting tabs along the back surface. Thermostat Valve for shower installations shall be Newport Brass Model 1-744.

# 1-744

## **PRODUCT DIMENSIONS** (Units are in inches)