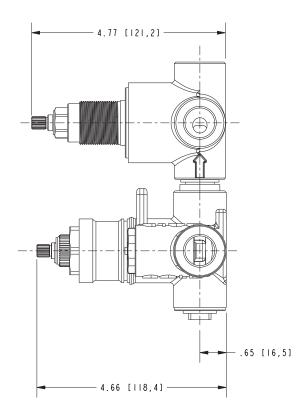

| Colors   Finishes   |
| 1-744           | 1/2" Thermostat Valve For Shower Installations | 10B 15 15S 26 Other |

### Product Specification Add "Color / Finish" suffix to Model number, below.

The Thermostat Valve for shower installations shall be made of solid brass construction. Valve shall provide anti-scald protection ensuring water temperature maximum is 100° F (37.7 C)°. Valve shall have a maximum flow rate of 6.0 gpm (gallons per minute) @ 45 psi. Valve inlets shall include integral stops and incorporate 1/2" NPT female thread for inlets and outlet. Valve shall incorporate mounting tabs along the back surface. Thermostat Valve for shower installations shall be Newport Brass Model 1-744.

# 1-744

## **PRODUCT DIMENSIONS** (Units are in inches)