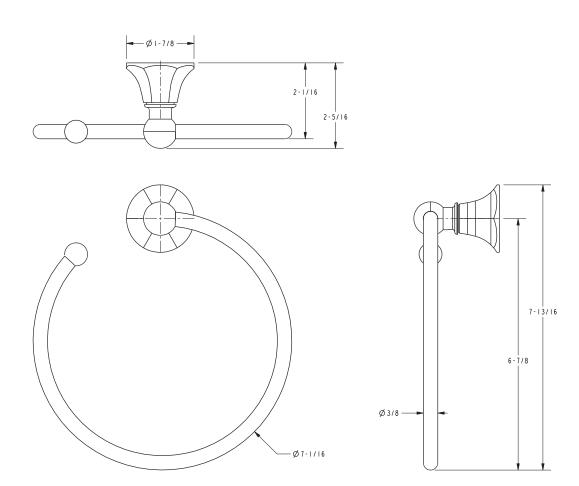

il Rubbed Bronze
- 15: Polished Nickel
- 15S: Satin Nickel PVD
- 26: Polished Chrome
- Other: Refer to the Newport Brass catalog for additional color/finish options.

### **Specified Model**

| Model     | Description     | Colors   Finishes             |
|-----------|-----------------|-------------------------------|
| 1200-1400 | Open Towel Ring | □ 10B □ 15 □ 15S □ 26 □ Other |

#### **Product Specification** Add "Color / Finish" suffix to Model number, below.

The Towel Ring shall be made of solid brass construction and incorporate a single-post, horizontal pivot design with hanging, closed ring. Towel Ring shall complement Newport Brass Metropole product series. Towel Ring shall be Newport Brass Model 1200-1400/\_\_\_\_.

# 1200-1400

### **PRODUCT DIMENSIONS** (Units are in inches)



# Metropole Open Towel Ring 1200-1400



t: 949.417.5207 | www.newportbrass.com ©2020 Brasstech, Inc.

Page 2 of 2 Spec\_1200-1400