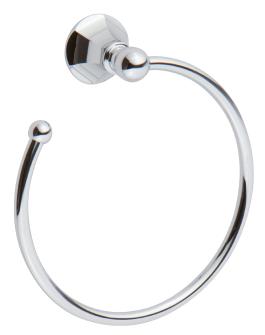

#### **Features**

- Solid brass construction
- Single-post, horizontal pivot design with hanging, closed ring
- Complements Metropole product series

## Open Towel Ring 1200-1400

#### **Product Specification** Add "Color / Finish" suffix to Model number, below.

The Towel Ring shall be made of solid brass construction and incorporate a single-post, horizontal pivot design with hanging, closed ring. Towel Ring shall complement Newport Brass Metropole product series. Towel Ring shall be Newport Brass Model 1200-1400/\_\_\_\_.