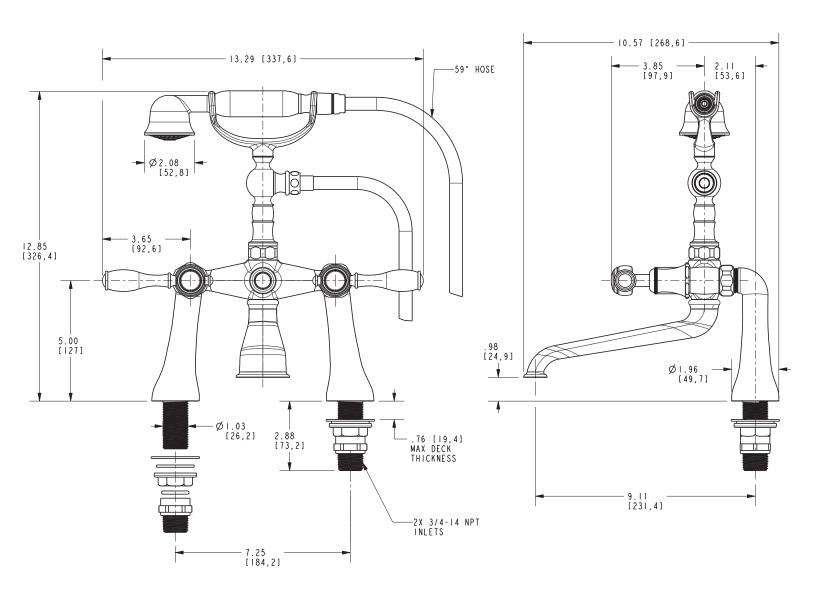

## **PRODUCT DIMENSIONS** (Units are in inches)

Product Dimensions are provided for reference only. For specific product installation guidelines, please reference the Installation Instructions of the product being installed.