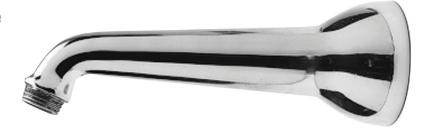

## **Shower Arm with Flange**

208

#### **Features**

- Solid brass construction
- 1/2" NPT Inlet
- 2-1/2" flange diameter

# Product Specification: Add size designator and "Color / Finish" suffix to Model number, below.

The Shower Arm with Flange shall be made of solid brass construction. Product shall incorporate 1/2" NPT inlet and have an approximate length of 7-1/2". Product shall have an integral flange covering a 2-1/2" diameter at the wall. Shower Arm with Flange shall be Newport Brass Model 208/\_\_\_\_.