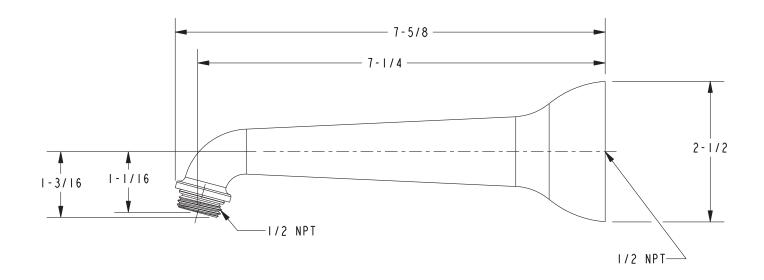

## **PRODUCT DIMENSIONS** (Units are in inches)

# Product Specification: Add size designator and "Color / Finish" suffix to Model number, below.

The Shower Arm with Flange shall be made of solid brass construction. Product shall incorporate 1/2" NPT inlet and have an approximate length of 7-1/2". Product shall have an integral flange covering a 2-1/2" diameter at the wall. Shower Arm with Flange shall be Newport Brass Model 208/\_\_\_\_.