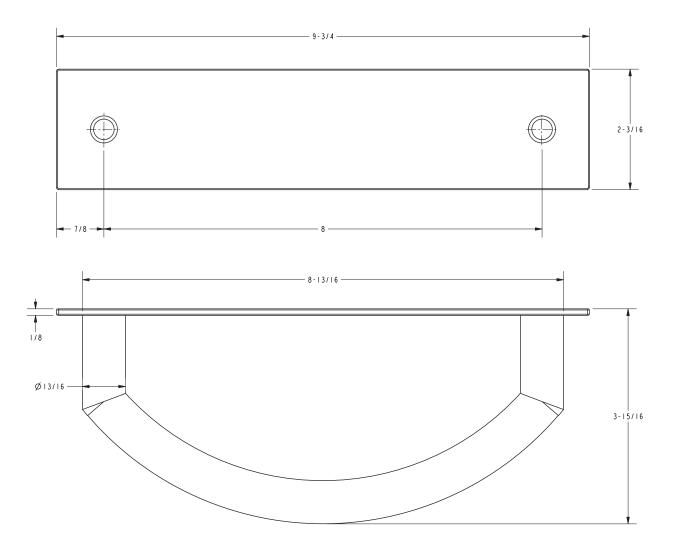

# 2540-1410

**PRODUCT DIMENSIONS** (Units are in inches)

Metro Towel Ring 2540-1410

t: 949.417.5207 | www.newportbrass.com ©2020 Brasstech, Inc.

Page 2 of 2 Spec\_2540-1410