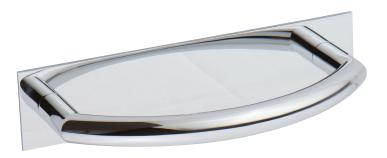

#### **Features**

- Solid brass construction
- Double-post design with rigid, outwardly curved bar
- Complements Metro product series

## **Product Specification** Add "Color / Finish" suffix to Model number, below.

The Towel Ring shall be made of solid brass construction and incorporate a double-post design with rigid, outwardly curved bar. Towel Ring shall complement Newport Brass Metro product series. Towel Ring shall be Newport Brass Model 2540-1410/\_\_\_\_\_.