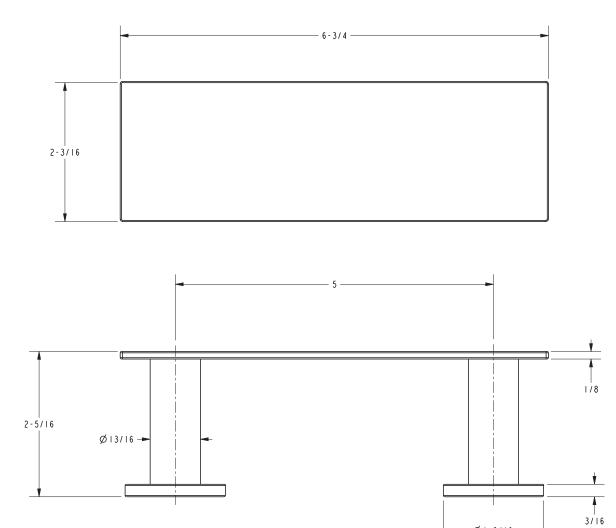

# 2540-1660

**PRODUCT DIMENSIONS** (Units are in inches)

Metro Robe Hook 2540-1660

t: 949.417.5207 | www.newportbrass.com ©2020 Brasstech, Inc.

Ø1-9/16-

Page 2 of 2 Spec\_2540-1660