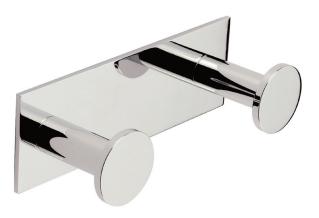

## Robe Hook 2540-1660

### **Product Specification** Add "Color / Finish" suffix to Model number, below.

The Double Robe Hook shall be made of solid brass construction. Double Robe Hook shall complement Newport Brass Metro product series. Double Robe Hook shall be Newport Brass Model 2540-1660/\_\_\_\_ .