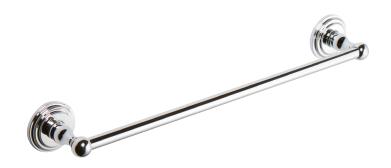

#### **Features**

- Solid brass construction
- Complements Alveston product series

Towel Bar **890-1230** 

### Product Specification Add "Color / Finish" suffix to Model number, below.

The Towel Bar shall be made of solid brass construction. Towel Bar shall complement Newport Brass Alveston product series. Towel Bar shall be Newport Brass Model 890-12\_\_\_/\_\_\_.