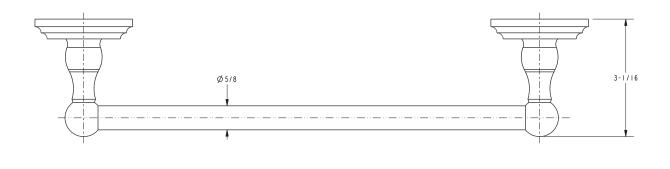

ions



#### **Colors / Finishes**

10B: Oil Rubbed Bronze15: Polished Nickel15S: Satin Nickel - PVD26: Polished Chrome

• Other: Refer to the Newport Brass catalog for additional color/finish options.

| Specified Model |               |                               |
|-----------------|---------------|-------------------------------|
| Model           | Description   | Colors   Finishes             |
| 890-1230        | 18" Towel Bar | □ 10B □ 15 □ 15S □ 26 □ Other |

### Product Specification Add "Color / Finish" suffix to Model number, below.

The Towel Bar shall be made of solid brass construction. Towel Bar shall complement Newport Brass Alveston product series. Towel Bar shall be Newport Brass Model 890-12\_\_\_/\_\_\_.

# 890-1230

## **PRODUCT DIMENSIONS** (Units are in inches)