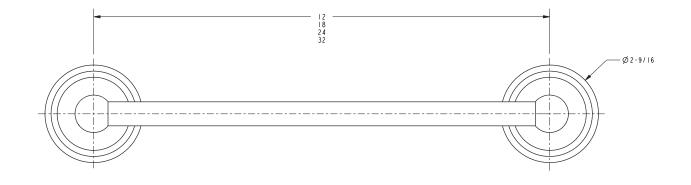

ns



#### **Colors / Finishes**

10B: Oil Rubbed Bronze15: Polished Nickel15S: Satin Nickel - PVD26: Polished Chrome

• Other: Refer to the Newport Brass catalog for additional color/finish options.

| Specified Model |               |                               |
|-----------------|---------------|-------------------------------|
| Model           | Description   | Colors   Finishes             |
| 890-1230        | 18" Towel Bar | □ 10B □ 15 □ 15S □ 26 □ Other |

### Product Specification Add "Color / Finish" suffix to Model number, below.

The Towel Bar shall be made of solid brass construction. Towel Bar shall complement Newport Brass Alveston product series. Towel Bar shall be Newport Brass Model 890-12\_\_\_/\_\_\_.

# 890-1230

## **PRODUCT DIMENSIONS** (Units are in inches)