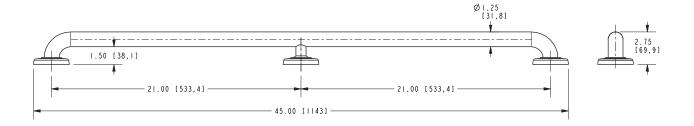

## **PRODUCT DIMENSIONS** (Units are in inches)

MEETS OR EXCEEDS ASTM F446 STANDARDS AND CONFORMS TO ADA GUIDELINES.