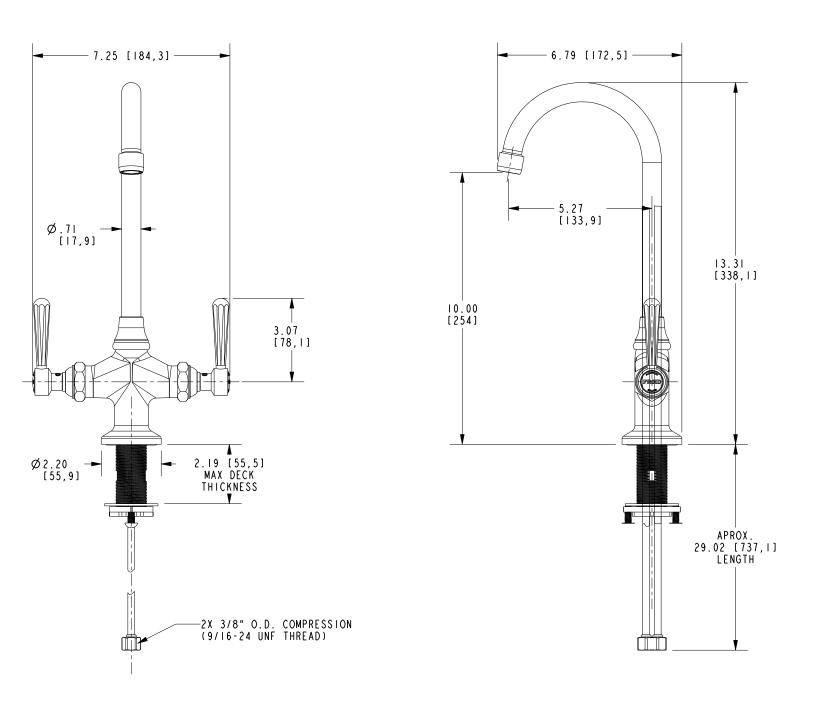

## **PRODUCT DIMENSIONS** (Units are in inches)

### **Features**

- Solid brass construction
- Forged brass body with integral rotating spout and handles
- Quarter-turn washerless ceramic disc valve cartridges
- ADA compliant traditional lever handles
- Rotating spout assembly with integral supply hoses
- 10.00" (25.4 cm) spout height at outlet
- 5.27" (13.4 cm) spout reach (c-c)
- For single hole configurations
- ADA Compliant
- 1.8 GPM (6.8 LPM) Max

### Product Specification Add "Color / Finish" suffix to Model number, below.

The Two-Handle Prep Sink / Bar Faucet shall be made of solid brass construction. Faucet shall feature a forged brass body incorporating quarter-turn washerless ceramic disc valve cartridges. Faucet shall have a 1.8 gallon (6.8 liter) per minute maximum flow rate. Product shall accommodate single hole configurations. Product shall incorporate a 10.00" (25.4 cm) spout height at outlet and a 5.27" (13.4 cm) spout reach (c-c). Faucet shall incorporate ADA compliant traditional lever handles. Prep Sink / Bar Faucet shall be Newport Brass Model 1668/\_\_\_\_\_.