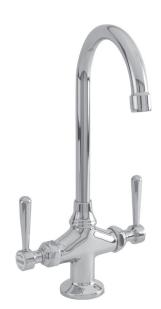

### **Features**

- Solid brass construction
- Forged brass body with integral rotating spout and handles
- Quarter-turn washerless ceramic disc valve cartridges
- ADA compliant traditional lever handles
- Rotating spout assembly with integral supply hoses
- 10.00" (25.4 cm) spout height at outlet
- 5.27" (13.4 cm) spout reach (c-c)
- For single hole configurations
- ADA Compliant
- 1.8 GPM (6.8 LPM) Max

### Product Specification Add "Color / Finish" suffix to Model number, below.

The Two-Handle Prep Sink / Bar Faucet shall be made of solid brass construction. Faucet shall feature a forged brass body incorporating quarter-turn washerless ceramic disc valve cartridges. Faucet shall have a 1.8 gallon (6.8 liter) per minute maximum flow rate. Product shall accommodate single hole configurations. Product shall incorporate a 10.00" (25.4 cm) spout height at outlet and a 5.27" (13.4 cm) spout reach (c-c). Faucet shall incorporate ADA compliant traditional lever handles. Prep Sink / Bar Faucet shall be Newport Brass Model 1668/\_\_\_\_\_.

## Prep Sink / Bar Faucet

**ASTAIRE** 