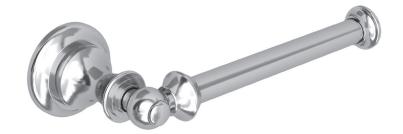

#### **Features**

- Solid brass construction
- Single-post, open roller design
- Complements Sutton poduct series

#### **Toilet Tissue Holder**

35-27

#### Product Specification: Add "Color / Finish" suffix to Model number, below.

The Toilet Tissue Holder shall be made of solid brass construction and incorporate a single-post, open roller design. Toilet Tissue Holder shall complement Newport Brass Sutton product series. Toilet Tissue Holder shall be Newport Brass Model 35-27/\_\_\_\_.