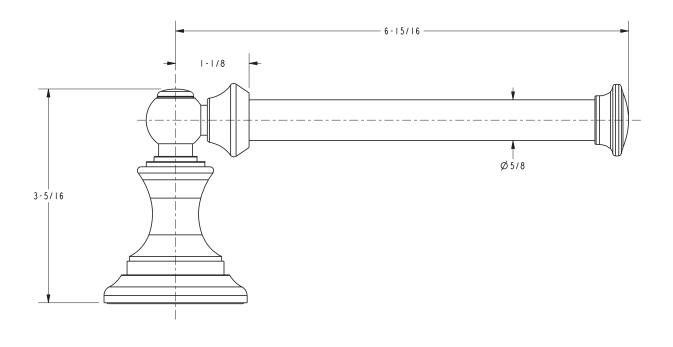

er: Refer to the Newport Brass catalog for additional color/finish options.

| Specified Model |                           |                               |
|-----------------|---------------------------|-------------------------------|
| Model           | Description               | Colors   Finishes             |
| 35-27           | Open Toilet Tissue Holder | ☐ 10B ☐ 15 ☐ 15S ☐ 26 ☐ Other |

#### Product Specification: Add "Color / Finish" suffix to Model number, below.

The Toilet Tissue Holder shall be made of solid brass construction and incorporate a single-post, open roller design. Toilet Tissue Holder shall complement Newport Brass Sutton product series. Toilet Tissue Holder shall be Newport Brass Model 35-27/\_\_\_\_.

# 35-27

### **PRODUCT DIMENSIONS** (Units are in inches)