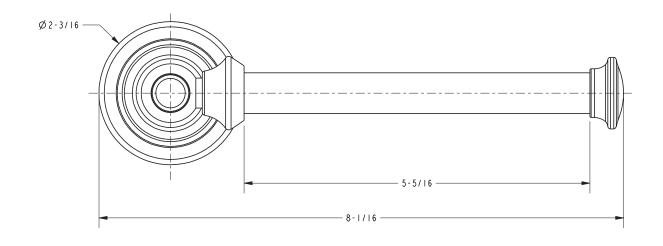

ther: Refer to the Newport Brass catalog for additional color/finish options.

| Specified Model |                           |                               |
|-----------------|---------------------------|-------------------------------|
| Model           | Description               | Colors   Finishes             |
| 35-27           | Open Toilet Tissue Holder | ☐ 10B ☐ 15 ☐ 15S ☐ 26 ☐ Other |

#### Product Specification: Add "Color / Finish" suffix to Model number, below.

The Toilet Tissue Holder shall be made of solid brass construction and incorporate a single-post, open roller design. Toilet Tissue Holder shall complement Newport Brass Sutton product series. Toilet Tissue Holder shall be Newport Brass Model 35-27/\_\_\_\_.

# 35-27

### **PRODUCT DIMENSIONS** (Units are in inches)