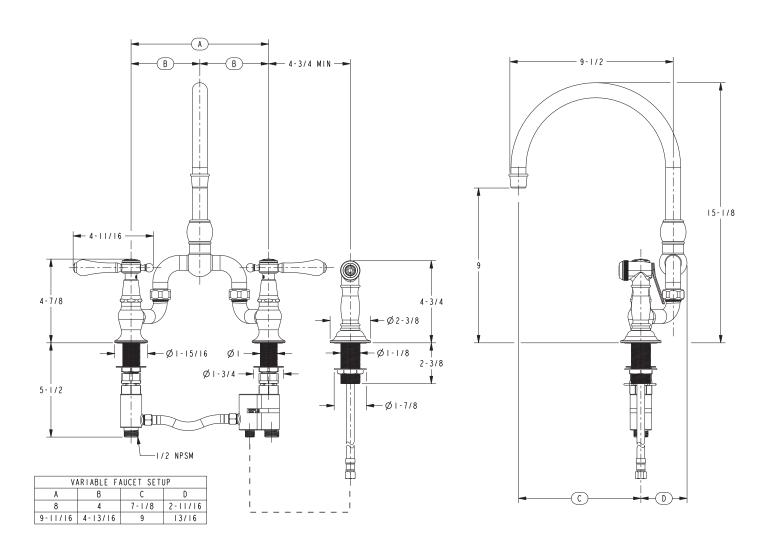

pecification: Add "Color / Finish" suffix to Model number, below.

The Bridge Style Kitchen Faucet shall be made of solid brass construction. Faucet shall incorporate a swivel spout assembly with integral side-spray diverter assembly and feature bridge-style brass valve bodies with quarter-turn washerless ceramic disc valve cartridges. Faucet shall have a 1.8 gallons (6.8 liters) per minute maximum flow rate. Product shall be for 8" (20.3 cm) centers. Product shall incorporate a 9" (22.8 cm) spout height at outlet and an 7-1/8" (18.1 cm) min. to 9" (22.8 cm) max. spout reach (c-c). Faucet shall incorporate ADA compliant traditional lever handles. Bridge-Style Kitchen Faucet with Sidespray shall be Newport Brass Model 9459/\_\_\_\_.

# 9459

## **PRODUCT DIMENSIONS** (Units are in inches)