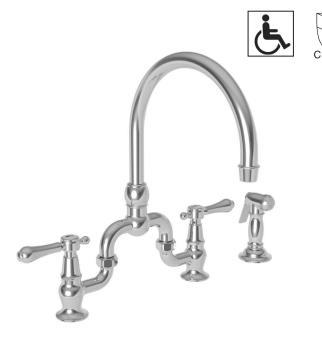

## **Bridge Style Kitchen Faucet with Sidespray**

- Solid brass construction
- Bridge-style brass valve bodies
- Quarter-turn washerless ceramic disc valve cartridges
- ADA compliant traditional lever handles
- Swivel spout assembly with integral diverter assembly
- · Solid brass pull-out sidespray assembly
- 9" (22.8 cm) spout height at outlet
- 7-1/8" (18.1 cm) min. to 9" (22.8 cm) max. spout reach (c-c)
- For 8" (20.3 cm) centers
- 1.8 gallons (6.8 liters) per minute maximum flow rate

## Product Specification: Add "Color / Finish" suffix to Model number, below.

The Bridge Style Kitchen Faucet shall be made of solid brass construction. Faucet shall incorporate a swivel spout assembly with integral side-spray diverter assembly and feature bridge-style brass valve bodies with quarter-turn washerless ceramic disc valve cartridges. Faucet shall have a 1.8 gallons (6.8 liters) per minute maximum flow rate. Product shall be for 8" (20.3 cm) centers. Product shall incorporate a 9" (22.8 cm) spout height at outlet and an 7-1/8" (18.1 cm) min. to 9" (22.8 cm) max. spout reach (c-c). Faucet shall incorporate ADA compliant traditional lever handles. Bridge-Style Kitchen Faucet with Sidespray shall be Newport Brass Model 9459/\_\_\_\_.