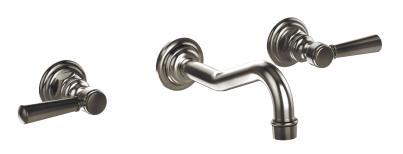

Defining Luxury Since 1959

Wall Lavatory Set With Lever Handles

161-12

## **TECHNICAL DETAILS**

ADA Compliance: Yes

Drain Assembly Material: Brass
Drain Style: Push to Close
Fitting Hole Diameter: 1 1/8"
Number of Holes: Three Hole
Number of Handles: Two
Handle Turn Angle: Quarter Turn
Spout Reach: 8"
Installation Type: Wall Mounted
Primary Material: Brass
Valve Material: Ceramic
Flow Restriction: 1.2 gpm
Water Pressure Maximum: 85 PSI
Water Pressure Minimum: 20 PSI

## **PRODUCT FEATURES**

- Style: Traditional
- Collection: Henri
- Temperature Controlled By Handles
- Lever Handles