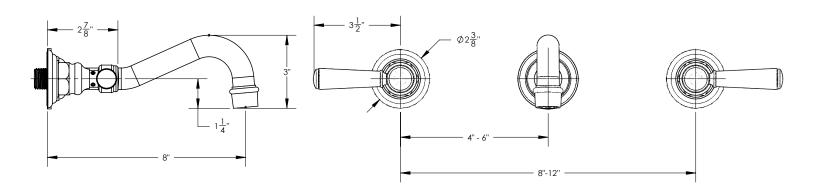

## **TECHNICAL DETAILS**

ADA Compliance: Yes

Drain Assembly Material: Brass
Drain Style: Push to Close
Fitting Hole Diameter: 1 1/8"
Number of Holes: Three Hole
Number of Handles: Two
Handle Turn Angle: Quarter Turn
Spout Reach: 8"
Installation Type: Wall Mounted
Primary Material: Brass
Valve Material: Ceramic
Flow Restriction: 1.2 gpm
Water Pressure Maximum: 85 PSI
Water Pressure Minimum: 20 PSI