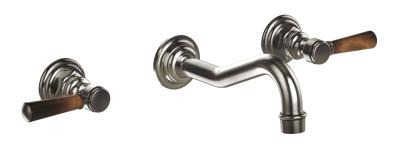

Defining Luxury Since 1959

Wall Lavatory Set with Lever Handles

161-13

## **PRODUCT FEATURES**

- Style: Traditional
- Collection: Henri
- Temperature Controlled By Handles
- Lever Handles