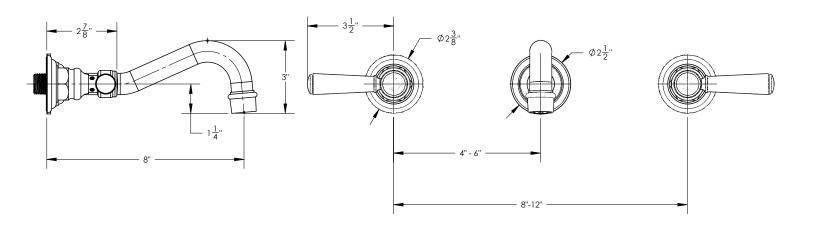

## **TECHNICAL DETAILS**

ADA Compliance: Yes

Drain Assembly Material: Brass
Drain Style: Push to Close
Fitting Hole Diameter: 1 1/8"
Number of Holes: Three Hole
Number of Handles: Two
Handle Turn Angle: Quarter Turn
Spout Reach: 8"
Installation Type: Wall Mounted
Primary Material: Brass
Valve Material: Ceramic
Flow Restriction: 1.2 gpm
Water Pressure Maximum: 85 PSI
Water Pressure Minimum: 20 PSI