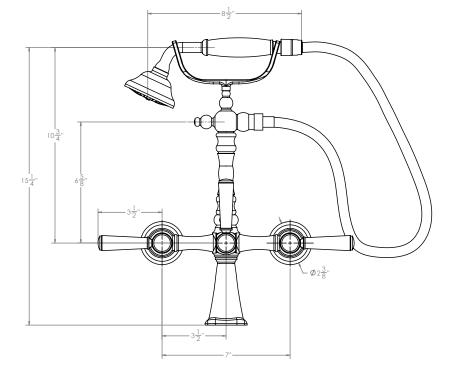

## PHYLRICH® Defining Luxury Since 1959

"OLD TYME" WALL MOUNTED TUB FILLER

## **TECHNICAL DETAILS**

Fitting Hole Diameter: Number of Handles: Three Handle Spread : Handle Turn Angle: Quarter Turn Hand Shower Hose Length 59" Installation Type: Wall Mounted Primary Material: Brass Valve Material: Ceramic Flow Restriction: 1.8 gpm Water Pressure Maximum: 85 PSI Water Pressure Minimum: 20 PSI Water Pressure Recommended: 60 PSI

## **PRODUCT FEATURES**

- Style: Traditional
- Collection: Henri
- Temperature Controlled By Handles
- Lever Handles

161-54

ASME A112.181/ CSA B1251, ASME 112.18.2/ CSA B125.2, ANSI NSF, CEC, Watersense 61 Sect. 9, State of MA.