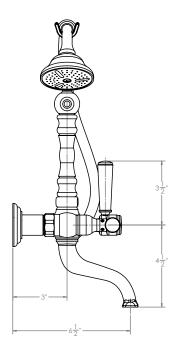

## PHYLRICH® Defining Luxury Since 1959

"OLD TYME" WALL MOUNTED TUB FILLER

## **TECHNICAL DETAILS**

Fitting Hole Diameter: Number of Handles: Three Handle Spread : Handle Turn Angle: Quarter Turn Hand Shower Hose Length 59" Installation Type: Wall Mounted Primary Material: Brass Valve Material: Ceramic Flow Restriction: 1.8 gpm Water Pressure Maximum: 85 PSI Water Pressure Minimum: 20 PSI Water Pressure Recommended: 60 PSI

## **PRODUCT FEATURES**

- Style: Traditional
- Collection: Henri
- Temperature Controlled By Handles
- Lever Handles

161-54

ASME A112.181/ CSA B1251, ASME 112.18.2/ CSA B125.2, ANSI NSF, CEC, Watersense 61 Sect. 9, State of MA.