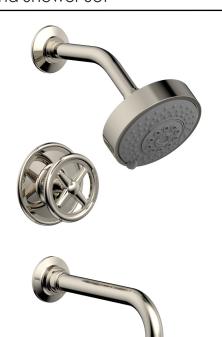

## PRODUCT FEATURES

- Style: Transitional
- Collection: Works
- Temperature Controlled By Pressure Balance
- Cross Handles

.

## ■ TECHNICAL DETAILS

Access Hole Diameter: 5"
Handle Turn Angle: 115°
Spout Reach: 8 1/4"
Connection Type: Female 1/2" NPT Connection Installation Type: Wall Mounted Primary Material: Brass
Valve Material: Ceramic
Shower Flow Restriction: 1.8 gpm
Spout Flow Restriction: Full Flow
Water Pressure Maximum: 85 PSI
Water Pressure Minimum: 20 PSI
Water Pressure Recommended: 60 PSI