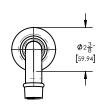

## ■ TECHNICAL DETAILS

Access Hole Diameter: 5"
Handle Turn Angle: 115°
Spout Reach: 8 1/4"
Connection Type: Female 1/2" NPT Connection Installation Type: Wall Mounted Primary Material: Brass
Valve Material: Ceramic
Shower Flow Restriction: 1.8 gpm
Spout Flow Restriction: Full Flow
Water Pressure Maximum: 85 PSI
Water Pressure Minimum: 20 PSI
Water Pressure Recommended: 60 PSI

## PRODUCT DIMENSIONS