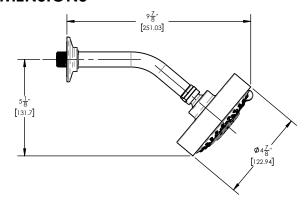

## PRODUCT DIMENSIONS

## ■ TECHNICAL DETAILS

Access Hole Diameter: 5"
Handle Turn Angle: 115°
Spout Reach: 8 1/4"
Connection Type: Female 1/2" NPT Connection Installation Type: Wall Mounted Primary Material: Brass
Valve Material: Ceramic
Shower Flow Restriction: 1.8 gpm
Spout Flow Restriction: Full Flow
Water Pressure Maximum: 85 PSI
Water Pressure Minimum: 20 PSI
Water Pressure Recommended: 60 PSI