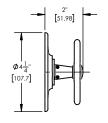

## PRODUCT DIMENSIONS

## ■ TECHNICAL DETAILS

Access Hole Diameter: 5"
Handle Turn Angle: 115°
Spout Reach: 8 1/4"
Connection Type: Female 1/2" NPT Connection Installation Type: Wall Mounted Primary Material: Brass
Valve Material: Ceramic
Shower Flow Restriction: 1.8 gpm
Spout Flow Restriction: Full Flow
Water Pressure Maximum: 85 PSI
Water Pressure Minimum: 20 PSI
Water Pressure Recommended: 60 PSI