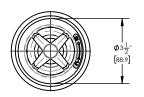

## ■ TECHNICAL DETAILS

Access Hole Diameter: 5"
Handle Turn Angle: 115°
Spout Reach: 8 1/4"
Connection Type: Female 1/2" NPT Connection Installation Type: Wall Mounted Primary Material: Brass
Valve Material: Ceramic
Shower Flow Restriction: 1.8 gpm
Spout Flow Restriction: Full Flow
Water Pressure Maximum: 85 PSI
Water Pressure Minimum: 20 PSI
Water Pressure Recommended: 60 PSI

## PRODUCT DIMENSIONS