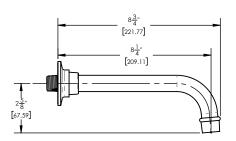

## ■ TECHNICAL DETAILS

Access Hole Diameter: 5"
Handle Turn Angle: 115°
Spout Reach: 8 1/4"
Connection Type: Female 1/2" NPT Connection Installation Type: Wall Mounted Primary Material: Brass
Valve Material: Ceramic
Shower Flow Restriction: 1.8 gpm
Spout Flow Restriction: Full Flow
Water Pressure Maximum: 85 PSI
Water Pressure Minimum: 20 PSI
Water Pressure Recommended: 60 PSI

## PRODUCT DIMENSIONS