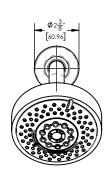

## PRODUCT DIMENSIONS

## ■ TECHNICAL DETAILS

Access Hole Diameter: 5"
Handle Turn Angle: 115°
Spout Reach: 8 1/4"
Connection Type: Female 1/2" NPT Connection Installation Type: Wall Mounted Primary Material: Brass
Valve Material: Ceramic
Shower Flow Restriction: 1.8 gpm
Spout Flow Restriction: Full Flow
Water Pressure Maximum: 85 PSI
Water Pressure Minimum: 20 PSI
Water Pressure Recommended: 60 PSI