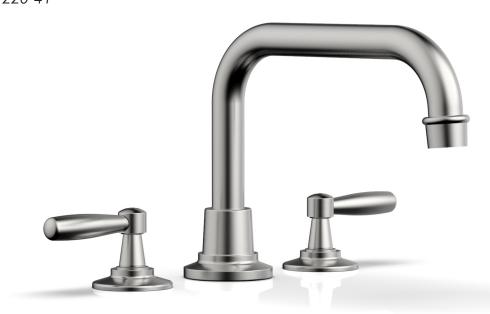

## PRODUCT FEATURES

- Style: Transitional
- Collection: Works
- Temperature Controlled By Handles
- Lever Handles
- High Square Spout