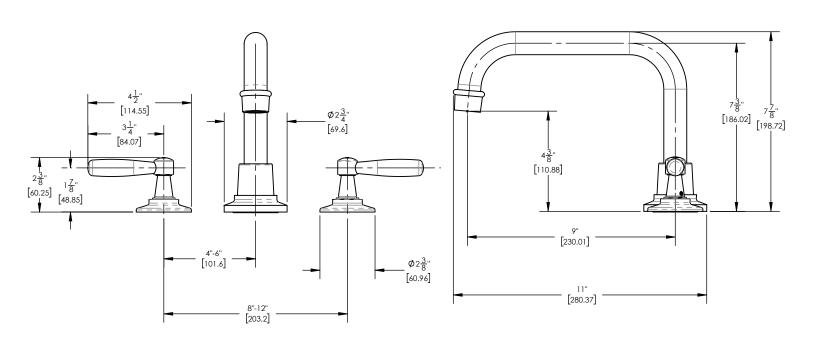

## **TECHNICAL DETAILS**

ADA Compliance: Yes Deck Thickness Maximum: 2" Deck Thickness Minimum: 1/8" Fitting Hole Diameter: 1 1/8" Number of Holes: Three Hole Number of Handles: Two Handle Spread Maximum: 12" Handle Spread Minimum: 8" Handle Turn Angle: Quarter Turn Spout Reach: 9" Spout Height: 7 7/8" Inlet Connection Type: Male 3/4" NPT Installation Type: Deck Mounted Primary Material: Brass Valve Material: Ceramic Flow Restriction: Full Flow Water Pressure Maximum: 85 PSI Water Pressure Minimum: 20 PSI Water Pressure Recommended: 60 PSI

## PRODUCT DIMENSIONS