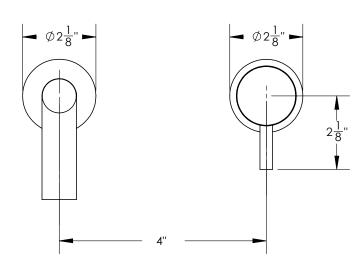

## **TECHNICAL DETAILS**

ADA Compliance: No Drain Assembly Material: Brass Drain Style: Grid Drain Fitting Hole Diameter: 1 1/8" Number of Holes: Three Hole Number of Handles: One Handle Turn Angle: Quarter Turn