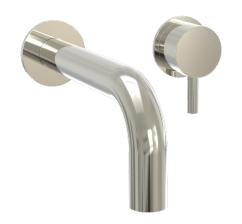

Defining Luxury Since 1959

Wall Lavatory Set with Lever Handle

230-15

## **PRODUCT FEATURES**

- Style: Contemporary
- Collection: Basic II
- Temperature Controlled By Handles
- Lever Handle