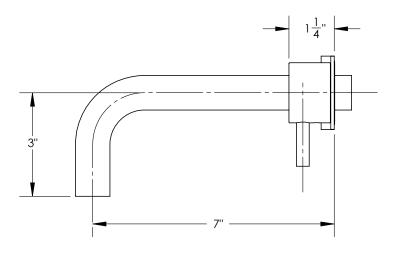

Spout Reach: 7"

Installation Type: Wall Mounted Primary Material: Brass Valve Material: Ceramic Flow Restriction: 1.2 gpm Water Pressure Maximum: 85 PSI Water Pressure Minimum: 20 PSI

Water Pressure Recommended: 60 PSI