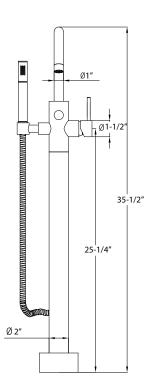

# **TECHNICAL DETAILS**

Flow Rate: 1.8 gpm Hose Length: 59" Spout Reach: 9 1/2" Valve Material: Ceramic Water Pressure Maximum: 85 PSI Water Pressure Minimum: 20 PSI Water Pressure Recommended: 60 PSI

# 9-1/2" CENTER - CENTER