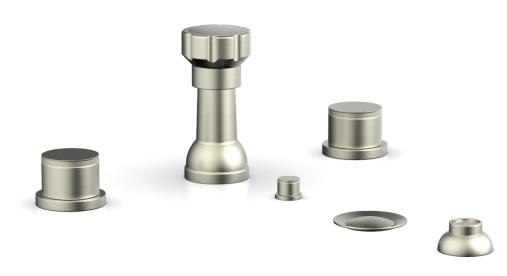

## PRODUCT FEATURES

Style: Contemporary

- Collection: Basic II
- Temperature Controlled By Handles
- Knurled Handles
- -