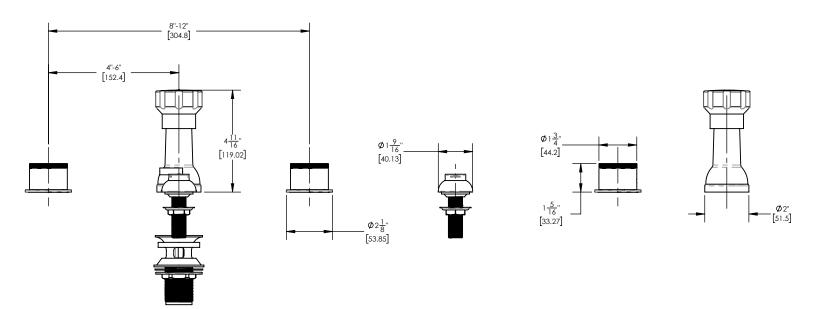

## PRODUCT DIMENSIONS

1261 Logan Avenue, Costa Mesa, California 92626. Phone: 714.361.4800 Fax: 714.617.3120 ASME A112.181/ CSA B1251, ASME 112.18.2/ CSA B125.2, ANSI NSF, CEC

WARRANTY Mechanical Warranty: 10 Years from date of purchase. Finish Warranty: See catalog for further information.