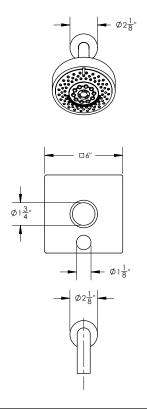

## **TECHNICAL DETAILS**

ADA Compliance: No Access Hole Diameter: 5" Handle Turn Angle: 115° Spout Reach: 7 1/2"

Type of Connection: Female 1/2" NPT Connection

Installation Type: Wall Mounted

Primary Material: Brass

Valve Material: Ceramic

Shower Flow Restriction: 1.8 GPM Tub Spout Flow Restriction: Full Flow Water Pressure Maximum: 85 PSI Water Pressure Minimum: 20 PSI Water Pressure Recommended: 60 PSI