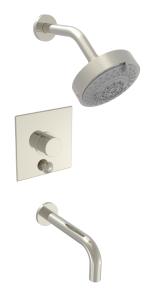

# Pressure Balance Tub and Shower Set

230S-26

### **PRODUCT FEATURES**

- Style: Contemporary
- Collection: Basic II
- Temperature Controlled By Pressure Balance
- Knurled Handle