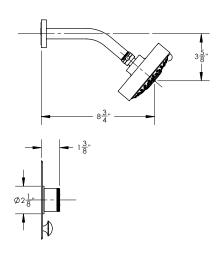

## **TECHNICAL DETAILS**

ADA Compliance: No Access Hole Diameter: 5" Handle Turn Angle: 115° Spout Reach: 7 1/2"

Type of Connection: Female 1/2" NPT Connection

Installation Type: Wall Mounted

Primary Material: Brass

Valve Material: Ceramic

Shower Flow Restriction: 1.8 GPM Tub Spout Flow Restriction: Full Flow Water Pressure Maximum: 85 PSI Water Pressure Minimum: 20 PSI Water Pressure Recommended: 60 PSI