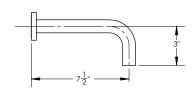

## **TECHNICAL DETAILS**

ADA Compliance: No Access Hole Diameter: 5" Handle Turn Angle: 115° Spout Reach: 7 1/2"

Type of Connection: Female 1/2" NPT Connection

Installation Type: Wall Mounted

Primary Material: Brass