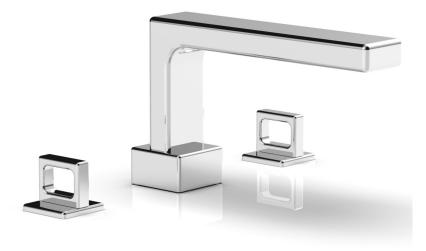

### Deck Tub Set with Ring Handles

#### **PRODUCT FEATURES**

- Style: Contemporary
- Collection: Mix
- Temperature Controlled By Handles
- Ring Handles