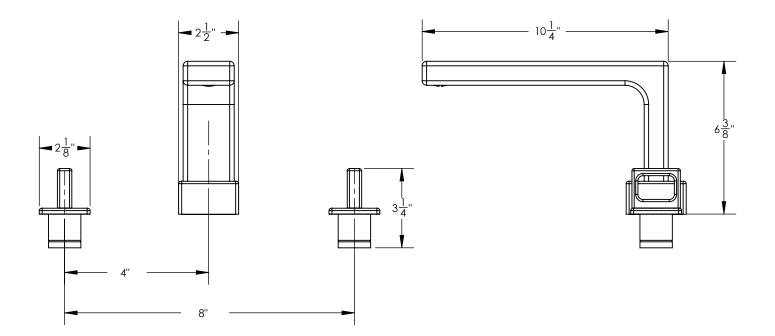

## **TECHNICAL DETAILS**

ADA Compliance: Yes Deck Thickness Maximum: 2" Deck Thickness Minimum: 1/8" Fitting Hole Diameter: 1 1/8" Number of Holes: Three Hole Number of Handles: Two Handle Spread Maximum: 12" Handle Spread Minimum: 8" Handle Turn Angle: Quarter Turn Spout Reach: 10 1/4 " Spout Height: 6 3/8 " Inlet Connection Type: Male 3/4" NPT Installation Type: Deck Mounted Primary Material: Brass Valve Material: Ceramic Flow Restriction: Full Flow Water Pressure Maximum: 85 PSI Water Pressure Minimum: 20 PSI Water Pressure Recommended: 60 PSI