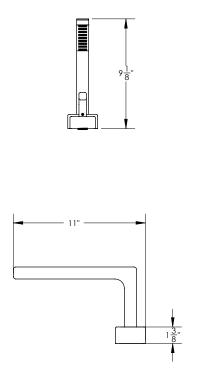

# **TECHNICAL DETAILS**

ADA Compliance: Yes Deck Thickness Maximum: 2" Deck Thickness Minimum: 1/8" Fitting Hole Diameter: 1 3/8" Max Number of Holes: Five Hole Number of Handles: Three Handle Spread Maximum: 12" Handle Spread Minimum: 8" Handle Turn Angle: Quarter Turn Spout Reach: 9" Spout Height: 6 3/8" Inlet Connection Type: Male 3/4" NPT Installation Type: Deck Mounted Primary Material: Brass Valve Material: Ceramic Spout Flow Restriction: Full Flow Hand Shower Flow Restriction: 1.8 GPM Water Pressure Maximum: 85 PSI Water Pressure Minimum: 20 PSI Water Pressure Recommended: 60 PSI