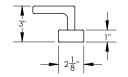

# **TECHNICAL DETAILS**

ADA Compliance: Yes Deck Thickness Maximum: 2" Deck Thickness Minimum: 1/8" Fitting Hole Diameter: 1 3/8" Max Number of Holes: Five Hole Number of Handles: Three Handle Spread Maximum: 12" Handle Spread Minimum: 8" Handle Turn Angle: Quarter Turn Spout Reach: 9" Spout Height: 6 3/8" Inlet Connection Type: Male 3/4" NPT Installation Type: Deck Mounted Primary Material: Brass Valve Material: Ceramic Spout Flow Restriction: Full Flow Hand Shower Flow Restriction: 1.8 GPM Water Pressure Maximum: 85 PSI Water Pressure Minimum: 20 PSI Water Pressure Recommended: 60 PSI