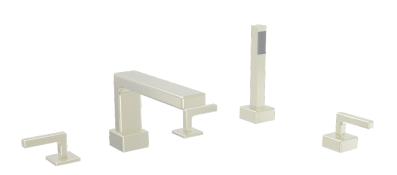

Defining Luxury Since 1959

Deck Tub Set 290-49

## **PRODUCT FEATURES**

- Style: Contemporary
- Collection: Mix
- Temperature Controlled By Handles
- Lever Handles