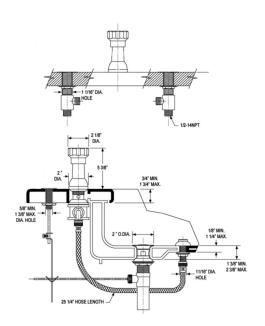

## **TECHNICAL DETAILS**

ADA Compliance: Yes
Deck Thickness Maximum: 1 3/4"
Deck Thickness Minimum: 3/4"
Fitting Hole Diameter: 1 1/8"
Number of Holes: Three Hole
Number of Handles: Three
Handle Spread Maximum: 12"
Handle Spread Minimum: 8"
Handle Turn Angle: Quarter Turn
Inlet Connection Type: Male 3/4" NPT
Installation Type: Deck Mounted
Primary Material: Brass
Valve Material: Ceramic
Flow Restriction: Full Flow
Water Pressure Maximum: 85 PSI

Water Pressure Minimum: 20 PSI Water Pressure Recommended: 60 PSI