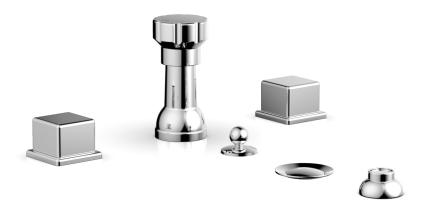

Defining Luxury Since 1959

Four Hole Bidet Set 290-63

## **TECHNICAL DETAILS**

ADA Compliance: Yes
Deck Thickness Maximum: 1 3/4"
Deck Thickness Minimum: 3/4"
Fitting Hole Diameter: 1 1/8"
Number of Holes: Three Hole
Number of Handles: Three
Handle Spread Maximum: 12"
Handle Spread Minimum: 8"
Handle Turn Angle: Quarter Turn
Inlet Connection Type: Male 3/4" NPT
Installation Type: Deck Mounted
Primary Material: Brass
Valve Material: Ceramic
Flow Restriction: Full Flow
Water Pressure Maximum: 85 PSI