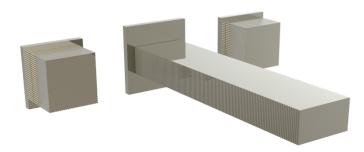

## Wall Tub Set with Cube Handles

291-14

## **PRODUCT FEATURES**

- Style: Contemporary
- Collection: Mix
- Temperature Controlled By Handles
- Cube Handles