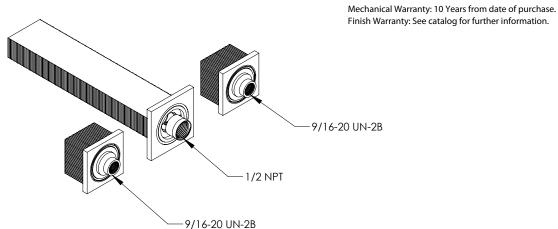

## **TECHNICAL DETAILS**

ADA Compliance: Yes Fitting Hole Diameter: 1 1/8" Number of Holes: Three Hole Number of Handles: Two Handle Turn Angle: Quarter Turn Spout Reach: 8 3/4" Installation Type: Wall Mounted Primary Material: Brass Valve Material: Ceramic Flow Restriction: Full Flow Water Pressure Maximum: 85 PSI Water Pressure Minimum: 20 PSI Water Pressure Recommended: 60 PSI