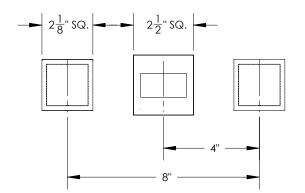

## **TECHNICAL DETAILS**

ADA Compliance: Yes Fitting Hole Diameter: 1 1/8" Number of Holes: Three Hole Number of Handles: Two Handle Turn Angle: Quarter Turn Spout Reach: 8 3/4" Installation Type: Wall Mounted Primary Material: Brass Valve Material: Ceramic Flow Restriction: Full Flow Water Pressure Maximum: 85 PSI Water Pressure Minimum: 20 PSI Water Pressure Recommended: 60 PSI