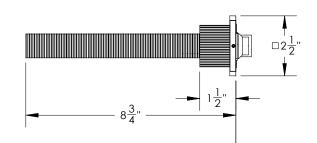

## **TECHNICAL DETAILS**

ADA Compliance: Yes Fitting Hole Diameter: 1 1/8" Number of Holes: Three Hole Number of Handles: Two Handle Turn Angle: Quarter Turn Spout Reach: 8 3/4" Installation Type: Wall Mounted Primary Material: Brass Valve Material: Ceramic Flow Restriction: Full Flow Water Pressure Maximum: 85 PSI Water Pressure Minimum: 20 PSI Water Pressure Recommended: 60 PSI