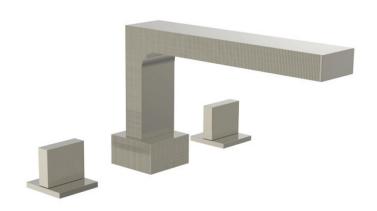

# Deck Tub Set with Blade Handles

291-40

### **PRODUCT FEATURES**

- Style: Contemporary
- Collection: Stria
- Temperature Controlled By Handles
- Blade Handles