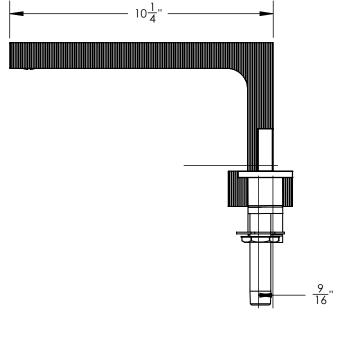

# **TECHNICAL DETAILS**

ADA Compliance: Yes Deck Thickness Maximum: 2" Deck Thickness Minimum: 1/8" Fitting Hole Diameter: 1 1/8" Number of Holes: Three Hole Number of Handles: Two Handle Spread Maximum: 12" Handle Spread Minimum: 8" Handle Turn Angle: Quarter Turn Spout Reach: 10 1/4" Spout Height: 6 3/8 " Inlet Connection Type: Male 3/4" NPT Installation Type: Deck Mounted Primary Material: Brass Valve Material: Ceramic Flow Restriction: Full Flow Water Pressure Maximum: 85 PSI Water Pressure Minimum: 20 PSI