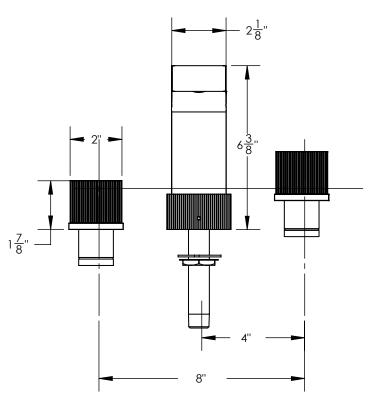

# **TECHNICAL DETAILS**

ADA Compliance: Yes Deck Thickness Maximum: 2" Deck Thickness Minimum: 1/8" Fitting Hole Diameter: 1 1/8" Number of Holes: Three Hole Number of Handles: Two Handle Spread Maximum: 12" Handle Spread Minimum: 8" Handle Turn Angle: Quarter Turn Spout Reach: 10 1/4" Spout Height: 6 3/8 " Inlet Connection Type: Male 3/4" NPT Installation Type: Deck Mounted Primary Material: Brass Valve Material: Ceramic Flow Restriction: Full Flow Water Pressure Maximum: 85 PSI Water Pressure Minimum: 20 PSI