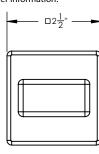

## **TECHNICAL DETAILS**

ADA Compliance: Yes
Deck Thickness Maximum: 2"
Deck Thickness Minimum: 1/8"
Fitting Hole Diameter: 1 1/8"
Spout Reach: 8 1/2"
Inlet Connection Type: Male 1/2" NPSM
Installation Type: Wall Mounted
Primary Material: Brass
Valve Material: Ceramic
Flow Restriction: Full Flow