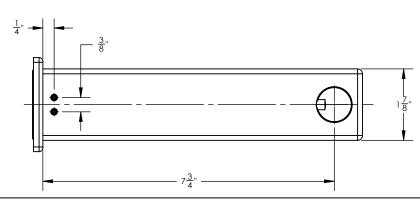

## **TECHNICAL DETAILS**

ADA Compliance: Yes
Deck Thickness Maximum: 2"
Deck Thickness Minimum: 1/8"
Fitting Hole Diameter: 1 1/8"
Spout Reach: 8 1/2"
Inlet Connection Type: Male 1/2" NPSM
Installation Type: Wall Mounted
Primary Material: Brass
Valve Material: Ceramic
Flow Restriction: Full Flow