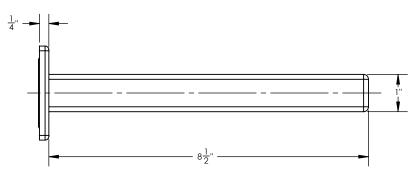

## **TECHNICAL DETAILS**

ADA Compliance: Yes
Deck Thickness Maximum: 2"
Deck Thickness Minimum: 1/8"
Fitting Hole Diameter: 1 1/8"
Spout Reach: 8 1/2"
Inlet Connection Type: Male 1/2" NPSM
Installation Type: Wall Mounted
Primary Material: Brass
Valve Material: Ceramic
Flow Restriction: Full Flow