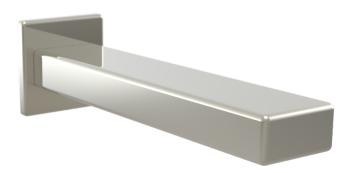

Defining Luxury Since 1959

Tub Spout 3-124



## **TECHNICAL DETAILS**

ADA Compliance: Yes
Deck Thickness Maximum: 2"
Deck Thickness Minimum: 1/8"
Fitting Hole Diameter: 1 1/8"
Spout Reach: 8 1/2"
Inlet Connection Type: Male 1/2" NPSM
Installation Type: Wall Mounted
Primary Material: Brass
Valve Material: Ceramic
Flow Restriction: Full Flow

Water Pressure Maximum: 85 PSI Water Pressure Minimum: 20 PSI Water Pressure Recommended: 60 PSI

## **PRODUCT FEATURES**

•

## **CODES & STANDARDS**



ASME A112.181/ CSA B1251, ASME 112.18.2/ CSA B125.2, ANSI NSF, CEC, Watersense 61 Sect. 9, State of MA.

## **WARRANTY**

Mechanical Warranty: 10 Years from date of purchase. finish warranty: see catalog for further information.