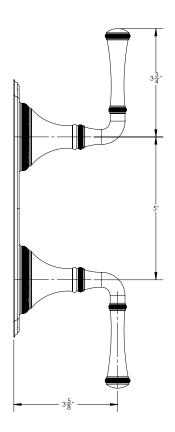

# **TECHNICAL DETAILS**

ADA Compliance: Yes
Access Hole: 2" x 7"
Number of Handles: Two
Handle Spread: 5"
Top Handle Turn Angle: Quarter Turn
Bottom Handle Turn Angle: 115-118'
Installation Type: Wall Mounted
Primary Material: Brass
Valve Material: Ceramic
Flow Rate: 6.5 GPM
Flow Restriction: 1.8 GPM per function
Water Pressure Maximum: 85 PSI
Water Pressure Minimum: 20 PSI
Water Pressure Recommended: 60 PSI