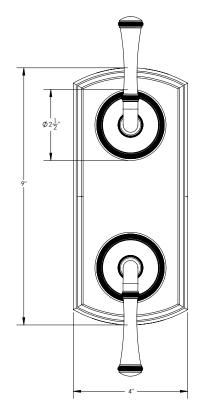

# **TECHNICAL DETAILS**

ADA Compliance: Yes
Access Hole: 2" x 7"
Number of Handles: Two
Handle Spread: 5"
Top Handle Turn Angle: Quarter Turn
Bottom Handle Turn Angle: 115-118'
Installation Type: Wall Mounted
Primary Material: Brass
Valve Material: Ceramic
Flow Rate: 6.5 GPM
Flow Restriction: 1.8 GPM per function
Water Pressure Maximum: 85 PSI
Water Pressure Minimum: 20 PSI
Water Pressure Recommended: 60 PSI