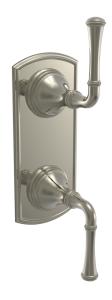

# Mini Thermostatic Valve w/Volume Control or Diverter

4-136

### **PRODUCT FEATURES**

- Style: Traditional
- Collection: Coined
- Temperature Controlled By Thermostatic
- Lever Handles