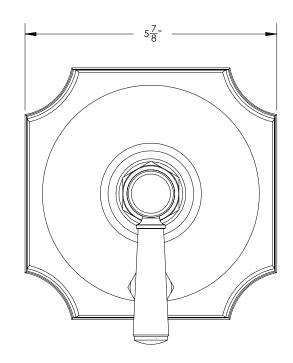

## **TECHNICAL DETAILS**

ADA Compliance: Yes Access Hole Diameter: 5" Handle Turn Angle: 115° Installation Type: Wall Mounted Primary Material: Brass Valve Material: Ceramic