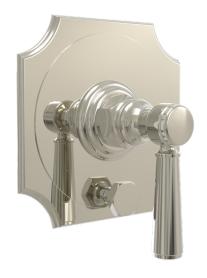

Defining Luxury Since 1959

Pressure Balance Shower Plate w/Diverter & Handle Trim

4-166

## **PRODUCT FEATURES**

- Style: Traditional
- Collection: Henri
- Temperature Controlled By Pressure Balance
- Lever Handle