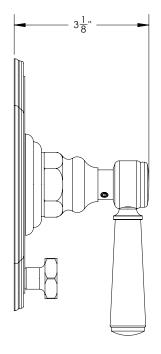

## **TECHNICAL DETAILS**

ADA Compliance: Yes Access Hole Diameter: 5" Handle Turn Angle: 115° Installation Type: Wall Mounted Primary Material: Brass Valve Material: Ceramic