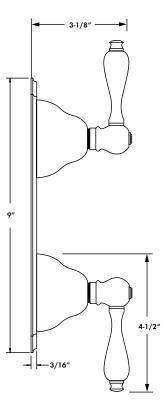

## **TECHNICAL DETAILS**

ADA Compliance: No Access Hole: 2" x 7" Number of Handles: Two Handle Spread: 5" Top Handle Turn Angle: Quarter Turn Bottom Handle Turn Angle: 115-118" Installation Type: Wall Mounted Primary Material: Brass Valve Material: Ceramic Flow Rate: 6.5 GPM Flow Restriction: 1.8 GPM per function Water Pressure Maximum: 85 PSI Water Pressure Minimum: 20 PSI