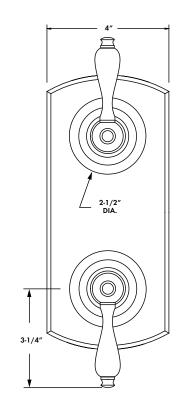

## **TECHNICAL DETAILS**

ADA Compliance: No Access Hole: 2" x 7" Number of Handles: Two Handle Spread: 5" Top Handle Turn Angle: Quarter Turn Bottom Handle Turn Angle: 115-118" Installation Type: Wall Mounted Primary Material: Brass Valve Material: Ceramic Flow Rate: 6.5 GPM Flow Restriction: 1.8 GPM per function Water Pressure Maximum: 85 PSI Water Pressure Minimum: 20 PSI