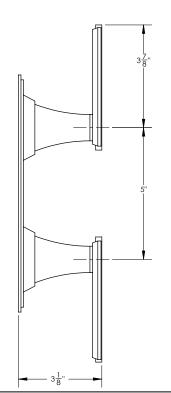

## **TECHNICAL DETAILS**

ADA Compliance: Yes Access Hole: 2" x 7" Number of Handles: Two Handle Spread: 5" Top Handle Turn Angle: Quarter Turn Bottom Handle Turn Angle: 115-118" Installation Type: Wall Mounted Primary Material: Brass Valve Material: Ceramic Flow Rate: 6.5 GPM Flow Restriction: 1.8 GPM per function Water Pressure Maximum: 85 PSI Water Pressure Minimum: 20 PSI