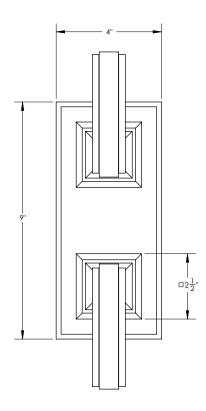

## **TECHNICAL DETAILS**

ADA Compliance: Yes Access Hole: 2" x 7" Number of Handles: Two Handle Spread: 5" Top Handle Turn Angle: Quarter Turn Bottom Handle Turn Angle: 115-118" Installation Type: Wall Mounted Primary Material: Brass Valve Material: Ceramic Flow Rate: 6.5 GPM Flow Restriction: 1.8 GPM per function Water Pressure Maximum: 85 PSI Water Pressure Minimum: 20 PSI