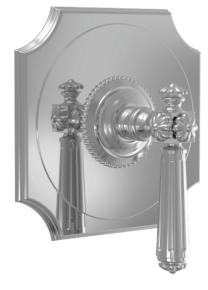

### Shower Plate and Handle Trim

#### **PRODUCT FEATURES**

- Style: Baroque
- Collection: Marvelle
- Temperature Controlled By Pressure Balance
- Lever Handle