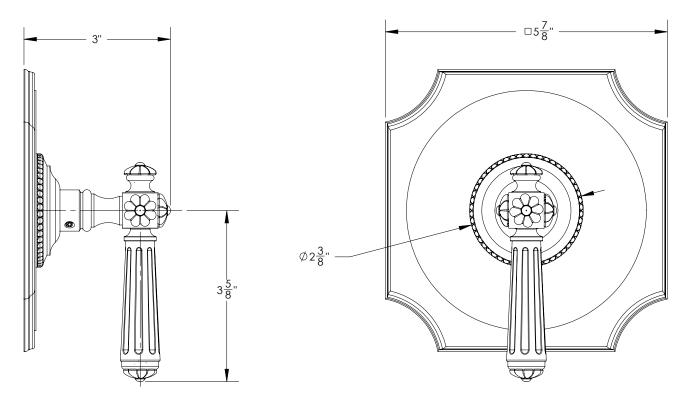

## **TECHNICAL DETAILS**

ADA Compliance: Yes Access Hole Diameter: 5" Handle Turn Angle: 115° Installation Type: Wall Mounted Primary Material: Brass Valve Material: Ceramic