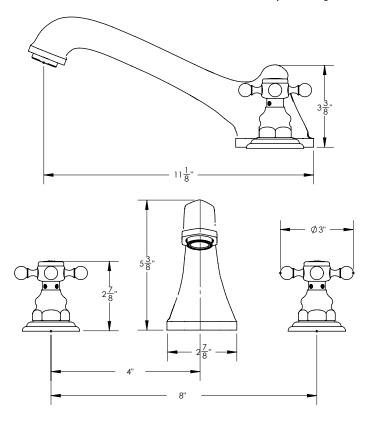

# **TECHNICAL DETAILS**

ADA Compliance: Yes Deck Thickness Maximum: 2" Deck Thickness Minimum: 1/8" Fitting Hole Diameter: 1 1/8" Number of Holes: Three Hole Number of Handles: Two Handle Spread Maximum: 12" Handle Spread Minimum: 8" Handle Turn Angle: Quarter Turn Spout Reach: Spout Height: 5 3/8" Inlet Connection Type: Male 3/4" NPT Installation Type: Deck Mounted Primary Material: Brass Valve Material: Ceramic Flow Restriction: Full Flow Water Pressure Maximum: 85 PSI Water Pressure Minimum: 20 PSI