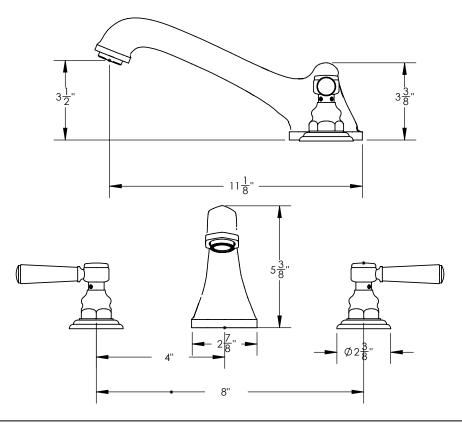

### Deck Tub Set with Lever Handles

500-42

## **TECHNICAL DETAILS**

ADA Compliance: Yes Deck Thickness Maximum: 2" Deck Thickness Minimum: 1/8" Fitting Hole Diameter: 1 1/8" Number of Holes: Three Hole Number of Handles: Two Handle Spread Maximum: 12" Handle Spread Minimum: 8" Handle Turn Angle: Quarter Turn Spout Reach: Spout Height: 5 3/8" Inlet Connection Type: Male 3/4" NPT Installation Type: Deck Mounted Primary Material: Brass Valve Material: Ceramic Flow Restriction: Full Flow Water Pressure Maximum: 85 PSI Water Pressure Minimum: 20 PSI