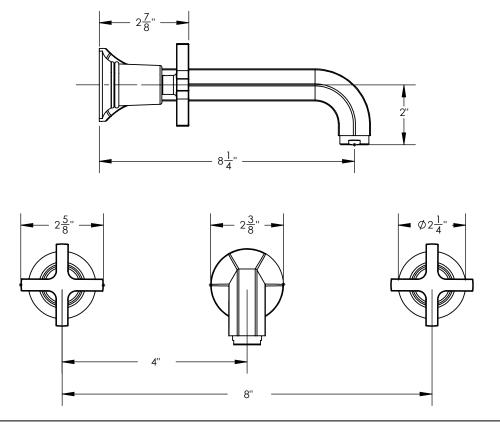

## **TECHNICAL DETAILS**

ADA Compliance: Yes
Fitting Hole Diameter: 1 1/8"
Number of Holes: Three Hole
Number of Handles: Two
Handle Turn Angle: Quarter Turn
Spout Reach: 8 1/4"
Installation Type: Wall Mounted
Primary Material: Brass
Valve Material: Ceramic
Flow Restriction: Full Flow
Water Pressure Maximum: 85 PSI
Water Pressure Recommended: 60 PSI
Water Pressure Recommended: 60 PSI