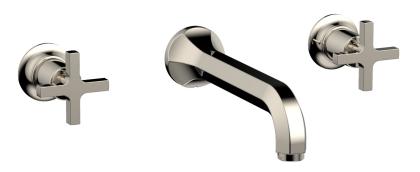

Defining Luxury Since 1959

Wall Tub Set with Cross Handles

501-56

## **PRODUCT FEATURES**

- Style: Traditional
- Collection: Hex Modern
- Temperature Controlled By Handles
- Cross Handles