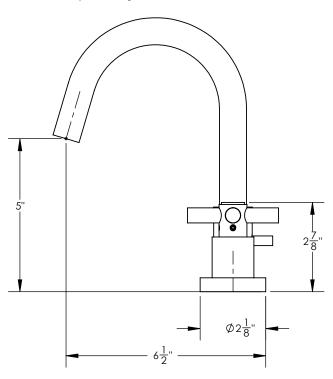

### **TECHNICAL DETAILS**

ADA Compliance: Yes Deck Thickness Maximum: 2" Deck Thickness Minimum: 1/8" Drain Assembly Material: Brass Drain Style: Lift pop-up Fitting Hole Diameter: 1 1/8" Number of Holes: Three Hole Number of Handles: Two Handle Spread Maximum: 12" Handle Spread Minimum: 8" Handle Turn Angle: Quarter Turn Spout Reach: Spout Height: Inlet Connection Type: Male 1/2" NPSM Installation Type: Deck Mounted Primary Material: Brass Valve Material: Ceramic Flow Restriction: 1.2 gpm Water Pressure Maximum: 85 PSI Water Pressure Minimum: 20 PSI