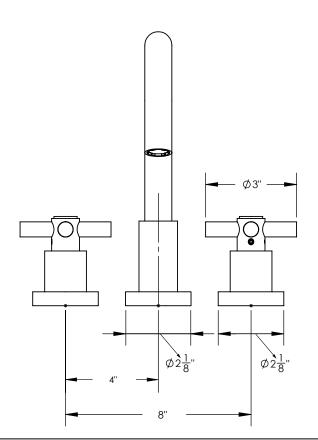

### **TECHNICAL DETAILS**

ADA Compliance: Yes Deck Thickness Maximum: 2" Deck Thickness Minimum: 1/8" Drain Assembly Material: Brass Drain Style: Lift pop-up Fitting Hole Diameter: 1 1/8" Number of Holes: Three Hole Number of Handles: Two Handle Spread Maximum: 12" Handle Spread Minimum: 8" Handle Turn Angle: Quarter Turn Spout Reach: Spout Height: Inlet Connection Type: Male 1/2" NPSM Installation Type: Deck Mounted Primary Material: Brass Valve Material: Ceramic Flow Restriction: 1.2 gpm Water Pressure Maximum: 85 PSI Water Pressure Minimum: 20 PSI