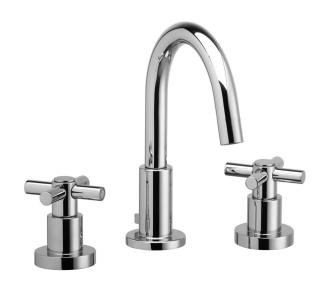

#### Lavatory Faucet with Tubular Cross Handles

#### **PRODUCT FEATURES**

- Style: Contemporary
- Collection: Basic
- Temperature Controlled By Handles
- Tubular Cross Handles