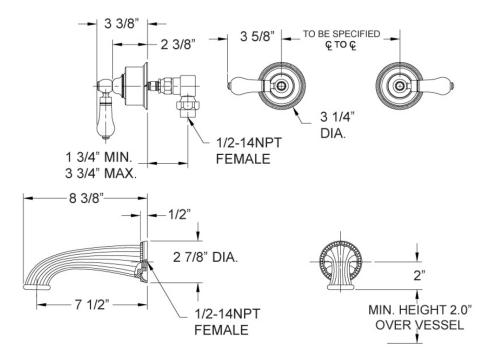

### **TECHNICAL DETAILS**

ADA Compliance: Yes Fitting Hole Diameter: 1 1/8" Number of Holes: Three Hole Number of Handles: Two Handle Turn Angle: Quarter Turn Spout Reach: 7 1/2" Installation Type: Wall Mounted Primary Material: Brass Valve Material: Ceramic Flow Restriction: Full Flow Water Pressure Maximum: 85 PSI Water Pressure Minimum: 20 PSI Water Pressure Recommended: 60 PSI