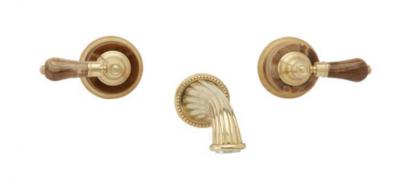

## Wall Tub Set with Lever Handles

K1271

#### **PRODUCT FEATURES**

- Style: Traditional
- Collection: Regent
- Temperature Controlled By Handles
- Lever Handles
- Montaione Brown Onyx

ASME A112.181/ CSA B1251, ASME 112.18.2/ CSA B125.2, ANSI NSF, CEC, Watersense 61 Sect. 9, State of MA.