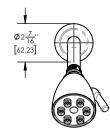

## TECHNICAL DETAILS

Access Hole Diameter: 5" Handle Turn Angle: 115° Spout Reach: 7 1/4" Connection Type: Female 1/2" NPT Connection Installation Type: Wall Mounted Primary Material: Brass Valve Material: Ceramic Shower Flow Restriction: 1.8 gpm Spout Flow Restriction: Full Flow Water Pressure Maximum: 85 PSI Water Pressure Minimum: 20 PSI Water Pressure Recommended: 60 PSI

#### PRODUCT DIMENSIONS

71/1 [183.79] 8<u>1</u>" [205.55]

> UPC **CODES & STANDARDS** ASME A112.181/ CSA B1251, ASME 112.18.2/ CSA B125.2, ANSI NSF, CEC