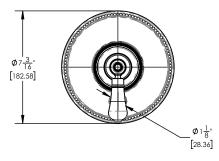

## TECHNICAL DETAILS

Access Hole Diameter: 5" Handle Turn Angle: 115° Spout Reach: 7 1/4" Connection Type: Female 1/2" NPT Connection Installation Type: Wall Mounted Primary Material: Brass Valve Material: Ceramic Shower Flow Restriction: 1.8 gpm Spout Flow Restriction: Full Flow Water Pressure Maximum: 85 PSI Water Pressure Minimum: 20 PSI Water Pressure Recommended: 60 PSI

#### PRODUCT DIMENSIONS

71/1 [183.79] 8<u>1</u>" [205.55]

> UPC **CODES & STANDARDS** ASME A112.181/ CSA B1251, ASME 112.18.2/ CSA B125.2, ANSI NSF, CEC