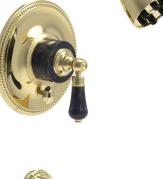

### Pressure Balance Tub and Shower Set

#### PB2272

# PRODUCT FEATURES

- Style: Traditional
- Collection: Regent
- Temperature Controlled By Pressure Balance
- Lever Handle Bleu Sodalite