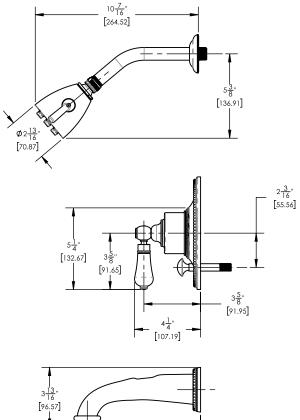

## TECHNICAL DETAILS

Access Hole Diameter: 5" Handle Turn Angle: 115° Spout Reach: 7 1/4" Connection Type: Female 1/2" NPT Connection Installation Type: Wall Mounted Primary Material: Brass Valve Material: Ceramic Shower Flow Restriction: 1.8 gpm Spout Flow Restriction: Full Flow Water Pressure Maximum: 85 PSI Water Pressure Minimum: 20 PSI Water Pressure Recommended: 60 PSI

#### PRODUCT DIMENSIONS

71/1 [183.79] 8<u>1</u>" [205.55]

> UPC **CODES & STANDARDS** ASME A112.181/ CSA B1251, ASME 112.18.2/ CSA B125.2, ANSI NSF, CEC