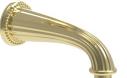

## TECHNICAL DETAILS

Access Hole Diameter: 5" Handle Turn Angle: 115° Spout Reach: 7 1/4" Connection Type: Female 1/2" NPT Connection Installation Type: Wall Mounted Primary Material: Brass Valve Material: Ceramic Shower Flow Restriction: 1.8 gpm Spout Flow Restriction: Full Flow Water Pressure Maximum: 85 PSI Water Pressure Minimum: 20 PSI Water Pressure Recommended: 60 PSI