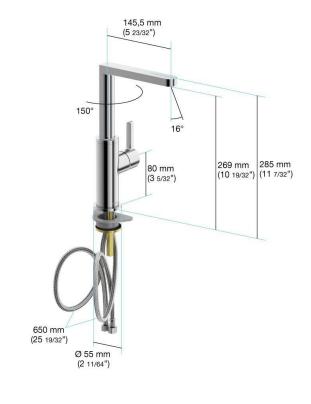

## in2aqua Edge single-lever kitchen prep faucet, with swivel spout, chrome

- German Quality, Engineering & Design
- · Faucet body constructed of solid brass
- · Metal handle and escutcheon
- Spout swivels 150 degrees for increased ease of use
- Go Pro lifetime lifetime faucet & finish warranty
- Single handle operation utilizing greaseless ceramic disc technology
- ADA compliant
- Low lead compliant meeting federal and state regulations for lead content
- Neoperl flexible hose technology 9/16"-24 UNEF
- Code compliant
- Extra long flexible supply lines (25 1/2")
- ASME A112.18.1, CSA B125.1, NSF/ANSI 61
- Max flow 1.8 GPM