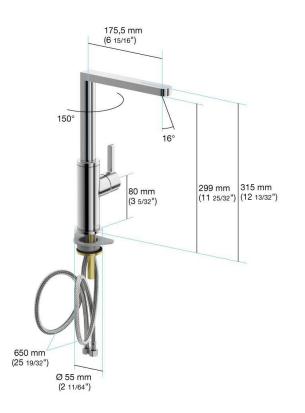

## in2aqua Edge XL single-lever kitchen faucet, with swivel spout, chrome

- German Quality, Engineering & Design
- · Faucet body constructed of solid brass
- Metal handle and escutcheon
- Spout swivels 150 degrees for increased ease of use
- Go Pro lifetime lifetime faucet & finish
  warranty
- Single handle operation utilizing greaseless ceramic disc technology
- ADA compliant
- Low lead compliant meeting federal and state regulations for lead content
- Neoperl flexible hose technology 9/16"-24
  UNEF
- Code compliant
- Extra long flexible supply lines (25 1/2")
- ASME A112.18.1, CSA B125.1, NSF/ANSI
- 61
- Max flow 1.8 GPM