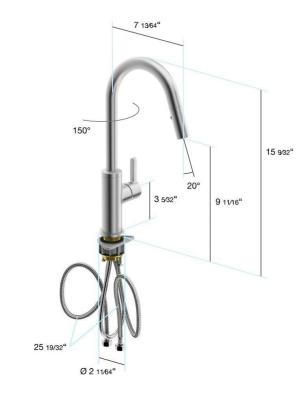

## in2aqua Edge single-lever kitchen faucet with swivel spout and pull-down spray, stainless steel finish

- German Quality, Engineering & Design
- Faucet body constructed of solid brass
- · Metal handle and escutcheon
- Spout swivels 150 degrees for increased comfort
- · Go Pro lifetime faucet & finish warranty
- Single handle operation utilizing greaseless ceramic disc technology
- ADA compliant
- Locking push button control to switch from regular flow to spray
- 55" retractable metal spray hose
- Neoperl flexible hose technology 9/16"-24 UNEF
- High Performance 2 function with nonmetallic pullout spray with position lock
- Easy to clean silicon nozzles that can be easily cleaned inside & out
- CALGreen compliant
- ASME A112.18.1, CSA B125.1, NSF/ANSI 61
- Max flow 1.8 GPM
- Extra long flexible supply lines (25 1/2")
- Counterweight to help retract metal hose with little effort