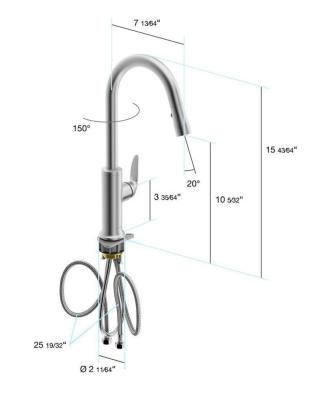

## 6009 1 80 2

in2aqua Style single-lever kitchen faucet with swivel spout and pull-down spray, stainless steel finish

- German Quality, Engineering & Design
- Faucet body constructed of solid brass
- · Metal handle and escutcheon
- Spout swivels 150 degrees for increased comfort
- · Go Pro lifetime faucet & finish warranty
- Single handle operation utilizing greaseless ceramic disc technology
- ADA compliant
- Locking push button control to switch from regular flow to spray
- 55" retractable metal spray hose
- Neoperl flexible hose technology 9/16"-24 UNEF
- High Performance 2 function with nonmetallic pullout spray with position lock
- Easy to clean silicon nozzles that can be easily cleaned inside & out
- CALGreen compliant
- ASME A112.18.1, CSA B125.1, NSF/ANSI
  61
- Max flow 1.8 GPM
- Extra long flexible supply lines (25 1/2")
- Counterweight to help retract metal hose with little effort