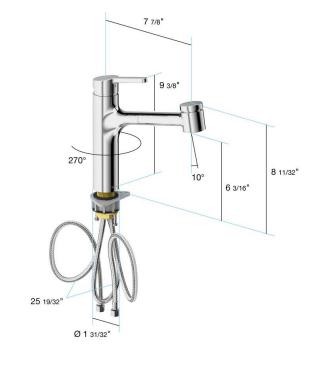

## in2aqua Edge single-lever kitchen faucet with swivel spout; pull-out spray, chrome

- German Quality, Engineering & Design
- · Faucet body constructed of solid brass
- · Metal handle and escutcheon
- Spout swivels 270 degrees for increased comfort
- · Go Pro lifetime faucet & finish warranty
- Single handle operation utilizing greaseless ceramic disc technology
- ADA compliant
- Low lead compliant meeting federal and state regulations for lead content
- Locking push button control to switch from regular flow to spray
- Neoperl flexible hose technology 9/16"-24 UNEF
- High Performance 2 function with nonmetallic pull-out spray with position lock
- Easy to clean silicon nozzles that can be easily cleaned inside & out
- Code compliant
- Extra long flexible supply lines (25 1/2")
- Counterweight to help retract metal hose with little effort
- ASME A112.18.1, CSA B125.1, NSF/ANSI 61
- Max flow 1.8 GPM